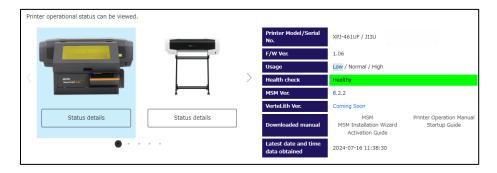

## 1. Printer usage level

Printer's operating frequency is classified as high, normal, or low based on a comprehensive evaluation of the printer's usage parameters. Based on the usage level, dealers can confirm and give advice to their users on printer operation, offer printer replacement or additional printers.

# 2. Alert e-mail notifications (Printer health check)

After users allow access to their printers' information collected with MUTOH genuine RIP software VerteLith and/or MSM\*, MUTOH business partners, as well as users, can set up printer health check alert notifications that aid in preventing issues from occurring and benefit both of the parties.

Those e-mail notifications are divided into three categories:

- Dealer maintenance (usability depends on user's location)
- System error (dealer-only function)
- User maintenance (UV/MP printers only)
  - \* MSM (MUTOH Status Monitor) is a free software, used for monitoring and updating the latest printer firmware.