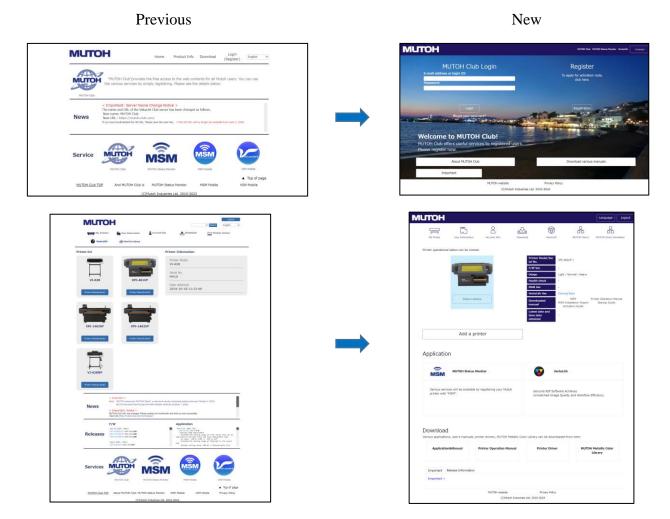

# **MUTOH Club interface change**

Together with the implementation of the new functions, MUTOH Club has changed the design of its interface to an upgraded version with a more intuitive design. While being easier to navigate than ever before, the website has maintained all of its previous functionality.