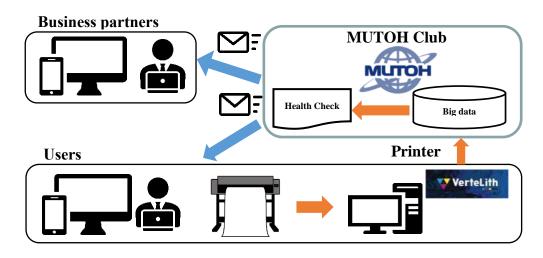

While MUTOH Club is a cloud service that connects MUTOH and its printer users, MUTOH Direct is an enhanced service integrated into MUTOH Club for MUTOH dealers. MUTOH Direct allows dealers to remotely access users' printer information and monitor their printer status and operation. This enables them to proactively predict and address potential causes of printer failures and take prompt action. Additionally, by analyzing printer status updates, it is also possible to provide users with optimal printer operation proposals, effective services and maintenance.

# 2. Alert e-mail notifications (Printer health check)

After users allow access to their printers' information collected with MUTOH genuine RIP software VerteLith and/or MSM\*, MUTOH business partners, as well as users, can set up printer health check alert notifications that aid in preventing issues from occurring and benefit both of the parties.